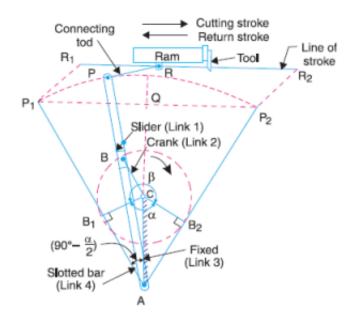

Explain Whitworth Quick Return Mechanism.pdf > http://tlniurl.com/1m1c15 e3a380481f The Whitworth quick return mechanism converts rotary ...

a Quick Return Mechanism model that demonstrates how changing design ... Whitworth quick-return mechanism because the concept has been difficult for professors to explain to students in a way that helps them understand the movement of the ... /E-project/Available/E-project-050114-141830/unrestricted/MQP\_Paper.pdf.. An inverted slider-crank mechanism is defined as a four-bar linkage. ... represents a Whitworth quick return mechanism which converts rotary motion ... Available in: http://www.ohio.edu/people/williar4/html/PDF/MechanismAtlas.pdf (Accessed .... explain whitworth quick return mechanism, explain whitworth quick return motion mechanism Explain Whitworth Quick Return Mechanism.pdf .... For a Whitworth quick return motion mechanism  $\alpha = 200^{\circ}$ . Find the ratio of time of cutting stroke to time of return stroke. a) 1.25 b) 1.35 c) 1.30 d) 1.40. Difference between crank and slotted lever and whitworth quick return mechanism. Explain-quick-return-mechanism-pdf... 0273d78141